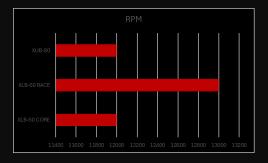

## By riders for riders

The EBMX motor isn't just another powerplant—it's the result of real-world testing, race-day experience, and a relentless drive to push electric performance further.

| Motor                          | XUB-80                                                               | XLB-60 RACE                                                           | XLB-60 CORE                                                          |
|--------------------------------|----------------------------------------------------------------------|-----------------------------------------------------------------------|----------------------------------------------------------------------|
| Stator                         | 80mm                                                                 | 65mm                                                                  | 64mm                                                                 |
| Power                          | 95KV<br>54kW Peak under load<br>testing at 90V and 1400<br>phase amp | 110KV<br>47kW Peak under load<br>testing at 90V and 1400<br>phase amp | 87KV<br>41kW Peak under load<br>testing at 90V and 1100<br>phase amp |
| Rated RPM                      | 12,000 Rated RPM                                                     | 13,000 Rated RPM                                                      | 12,000 Rated RPM                                                     |
| Real World<br>Results          | 37-42kW<br>On 22s with 18 inch rear<br>wheel and 46T sprocket        | 36-42kW<br>On 22s 81V with 18 inch<br>rear wheel and 64T<br>sprocket  | 32-35kW<br>On 72V with 18 inch rear<br>wheel and 52T sprocket        |
| Recommended<br>Offroad Gearing | 18 inch - 46T Sprocket                                               | 18 inch - 58T - 64T<br>Sprocket<br>16 inch - 54T - 58T<br>Sprocket    | 18 inch - 52T Sprocket<br>16 inch - 48T Sprocket                     |