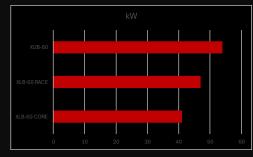

## By riders for riders

The EBMX motor isn't just another powerplant—it's the result of real-world testing, race-day experience, and a relentless drive to push electric performance further.

| Motor                          | XUB-80                                                               | XLB-60 RACE                                                           | XLB-60 CORE                                                          |
|--------------------------------|----------------------------------------------------------------------|-----------------------------------------------------------------------|----------------------------------------------------------------------|
| Stator                         | 80mm                                                                 | 65mm                                                                  | 64mm                                                                 |
| Power                          | 95KV<br>54kW Peak under load<br>testing at 90V and 1400<br>phase amp | 110KV<br>47kW Peak under load<br>testing at 90V and 1400<br>phase amp | 87KV<br>41kW Peak under load<br>testing at 90V and 1100<br>phase amp |
| Rated RPM                      | 12,000 Rated RPM                                                     | 13,000 Rated RPM                                                      | 12,000 Rated RPM                                                     |
| Real World<br>Results          | 37-42kW<br>On 22s with 18 inch rear<br>wheel and 46T sprocket        | 36-42kW<br>On 22s 81V with 18 inch<br>rear wheel and 64T<br>sprocket  | 32-35kW<br>On 72V with 18 inch rear<br>wheel and 52T sprocket        |
| Recommended<br>Offroad Gearing | 18 inch - 46T Sprocket                                               | 18 inch - 58T - 64T<br>Sprocket<br>16 inch - 54T - 58T<br>Sprocket    | 18 inch - 52T Sprocket<br>16 inch - 48T Sprocket                     |