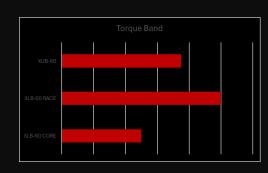

## By riders for riders

The EBMX motor isn't just another powerplant—it's the result of real-world testing, race-day experience, and a relentless drive to push electric performance further.

| Motor                          | XUB-80                                                               | XLB-60 RACE                                                           | XLB-60 CORE                                                          |
|--------------------------------|----------------------------------------------------------------------|-----------------------------------------------------------------------|----------------------------------------------------------------------|
| Stator                         | 80mm                                                                 | 65mm                                                                  | 64mm                                                                 |
| Power                          | 95KV<br>54kW Peak under load<br>testing at 90V and 1400<br>phase amp | 110KV<br>47kW Peak under load<br>testing at 90V and 1400<br>phase amp | 87KV<br>41kW Peak under load<br>testing at 90V and 1100<br>phase amp |
| Rated RPM                      | 12,000 Rated RPM                                                     | 13,000 Rated RPM                                                      | 12,000 Rated RPM                                                     |
| Real World<br>Results          | 37-42kW<br>On 22s with 18 inch rear<br>wheel and 46T sprocket        | 36-42kW<br>On 22s 81V with 18 inch<br>rear wheel and 64T<br>sprocket  | 32-35kW<br>On 72V with 18 inch rear<br>wheel and 52T sprocket        |
| Recommended<br>Offroad Gearing | 18 inch - 46T Sprocket                                               | 18 inch - 58T - 64T<br>Sprocket<br>16 inch - 54T - 58T<br>Sprocket    | 18 inch - 52T Sprocket<br>16 inch - 48T Sprocket                     |